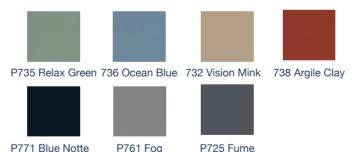

## **IMT** Cabin Finishes

#### Interior Finishes

AC03 Silver

AC17 Burgundy

AC46 Olive

### **Standard Exterior Finishes**

**Premium Exterior Finishes** 

IMT Cabin will suit any environment. Door hardware is available in your choice of Black or Clear Anodized while the ceramic printed edges will always be Black (as shown in the images throughout). In addition to the finishes shown, all IMT standard laminate options are available. Fire Rated exterior finishes are also available if needed.