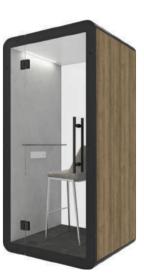

# **IMT Cabin Series**

\*can be extended to 6-8

\*can be extended to 6-8

The IMT Cabin Series has a slim modern look with rounded corners and clean lines. Front and back vision panels are our standard 10mm tempered glass. Doors close cleanly with our magnetic locks on double acoustically sealed doors. You have a choice of multiple exterior finishes with optional seismic bracing (if required) with no modification to the overall look or function.