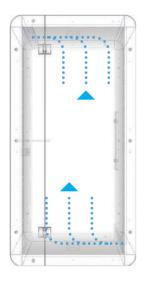

# IMT Cabin Series Airflow Schematics

**#** Kme Kwe Kteam Ventilation

Air is exchanged in each unit from vent openings hidden in the floor and side wall panels. An air circulation system in the ceiling will draw the air through the unit up and out the ceiling panels. The number of vents and fan units increase proportionally as the unit sizes increase and exceeds ANSI/BIFMA standards.