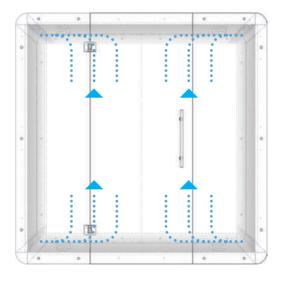

# IMT Cabin Series Airflow Schematics

**#** Kme Kwe Kteam Ventilation

Air is exchanged in each unit from vent openings hidden in the floor and side wall panels. An air circulation system in the ceiling will draw the air through the unit up and out the ceiling panels. The number of vents and fan units increase proportionally as the unit sizes increase and exceeds ANSI/BIFMA standards.