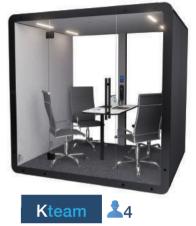

### Our cabins can be your oasis in the office - a place to reflect, respond and reconnect.

The Cabins provides you with a quiet calm place for private meetings or personal calls. They can even be an office or larger meeting room. Our cabins are unitized meaning you can start with a double unit today and add as many units together as you need - WHEN you need them. Its the ultimate flexibility and customization with 3 - 4 week deliveries.

# **IMT Cabin Series**

\*can be extended to 6-8

\*can be extended to 6-8

The IMT Cabin Series has a slim modern look with rounded corners and clean lines. Front and back vision panels are our standard 10mm tempered glass. Doors close cleanly with our magnetic locks on double acoustically sealed doors. You have a choice of multiple exterior finishes with optional seismic bracing (if required) with no modification to the overall look or function.