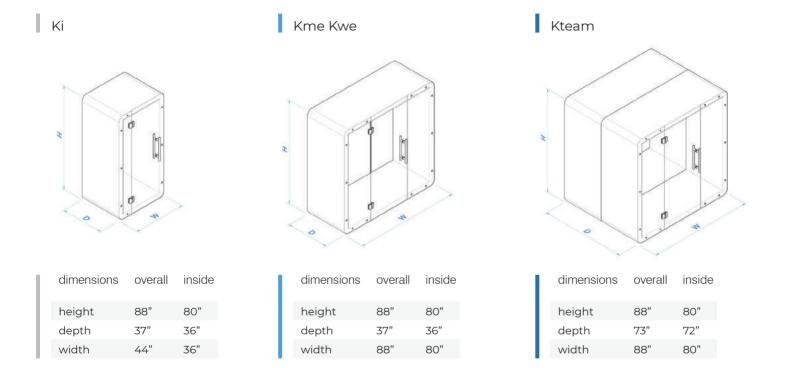

# **IMT Cabin Dimensions**

Cabin can be "added on to" as your needs change from the cabin Kme, Kwe Series and upwards. The only limit to how deep you want to make the units is the floor space available.