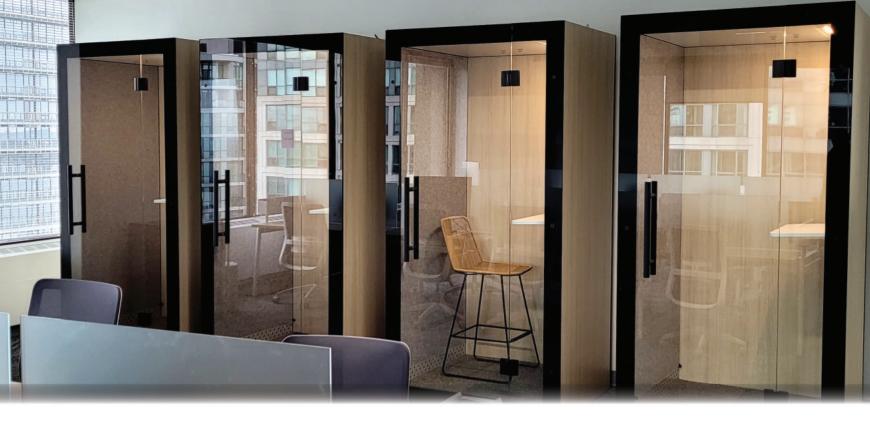

# **IMT Cabin Series**

\*can be extended to 6-8

\*can be extended to 6-8

The IMT Cabin Series has a slim modern look with rounded corners and clean lines. Front and back vision panels are our standard 10mm tempered glass. Doors close cleanly with our magnetic locks on double acoustically sealed doors. You have a choice of multiple exterior finishes with optional seismic bracing (if required) with no modification to the overall look or function.

IMT offers a quiet space for all to enjoy a productive and peaceful day at work. We offer cabins to fit the needs of any office, lobby, library or convention space and countless other applications. These Cabins offer a quiet space to work, meet or have a phone or virtual conversation. Designed with comfort in mind each cabin will give its user the space and privacy they need to get the job done.