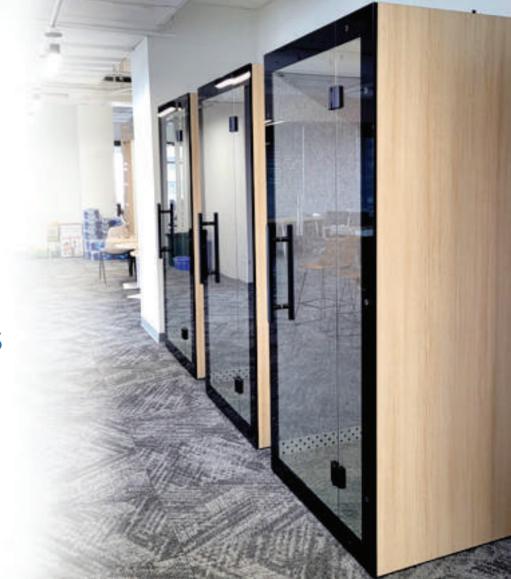

# **IMT Cabin Series**

\*can be extended to 6-8

\*can be extended to 6-8

The IMT Cabin Series has a slim modern look with rounded corners and clean lines. Front and back vision panels are our standard 10mm tempered glass. Doors close cleanly with our magnetic locks on double acoustically sealed doors. You have a choice of multiple exterior finishes with optional seismic bracing (if required) with no modification to the overall look or function.

# **IMT** Cabin Series Assembly

Set all the components on the floor and join together.

Attach the glass back panel.

Attach the front door panel and ENJOY!

The frames are delivered to the site as a pre-manufactured structure ready for assembly and can be easily assembled with just a few flush mounted screws. Hidden lockable casters in the floor structure means that if you assemble it in one place today, you can easily move it to a new location in minutes without specialized tools or hardware. Even the predrilled sprinkler knockout can be removed with a simple hit of a hammer.