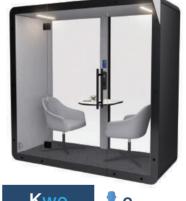

### Our cabins can be your oasis in the office - a place to reflect, respond and reconnect.

The Cabins provides you with a quiet calm place for private meetings or personal calls. They can even be an office or larger meeting room. Our cabins are unitized meaning you can start with a double unit today and add as many units together as you need - WHEN you need them. Its the ultimate flexibility and customization with 3 - 4 week deliveries.

# **IMT Cabin Series**

\*can be extended to 6-8

\*can be extended to 6-8

The IMT Cabin Series has a slim modern look with rounded corners and clean lines. Front and back vision panels are our standard 10mm tempered glass. Doors close cleanly with our magnetic locks on double acoustically sealed doors. You have a choice of multiple exterior finishes with optional seismic bracing (if required) with no modification to the overall look or function.