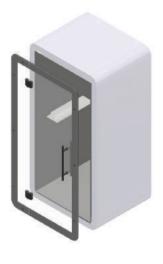

# **IMT Cabin Series**

\*can be extended to 6-8

\*can be extended to 6-8

The IMT Cabin Series has a slim modern look with rounded corners and clean lines. Front and back vision panels are our standard 10mm tempered glass. Doors close cleanly with our magnetic locks on double acoustically sealed doors. You have a choice of multiple exterior finishes with optional seismic bracing (if required) with no modification to the overall look or function.