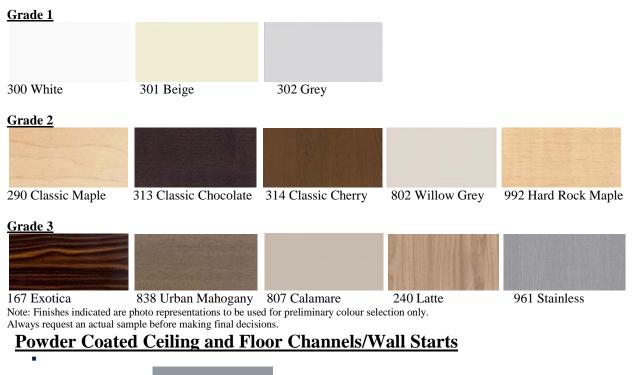

## **Finishes and Care**

## **Carded Laminates**



- RAL 7001 Silver
- RAL 9005 Black

## Anodized Aluminum Door and Window Trim

- Standard as Clear Satin Anodize
- Powder Coat is available in any RAL colour as a custom.

## **Maintenance**

- Solid Wall panels can be cleaned with a soft damp cloth and mild cleanser. No abrasive cleaners required.
- Glass panels can be cleaned with a soft cloth and mild glass cleaner. Take caution when cleaning windows with glass cleaning recipes containing ammonia because it can mottle and pit the surface of the aluminum frames. (vinegar and hot water works well)
- Aluminum frames should be cleaned with a soft cloth and warm water with some simple dish washing soap. Strong commercial cleaners can damage aluminum as noted above.
- Tack Board fabric is cleanable with mild soap and warm water.
- Veneer do